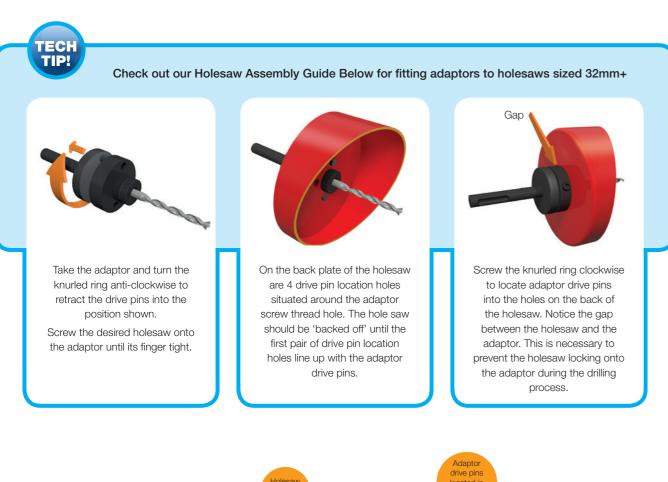

## armeg 🖾 " Holesaw Accessories





| Holesaw Accesso                 | ries             |                |                      |                                               |            |             |  |
|---------------------------------|------------------|----------------|----------------------|-----------------------------------------------|------------|-------------|--|
| Description                     |                  | Suitable for S | ize Shank            | Thread                                        | Grub Screw | Part Number |  |
| 9.5mm Hexagon Shank Drive Arbor |                  | or 14 - 29mr   | m 9.5mm              | 1/2" - 20 (U.N.F)                             | M8x6       | CHD16-29HEX |  |
| SDS Plus Shank Drive Arbor      |                  | 14 - 29mr      | m SDS plus           | 1/2" - 20