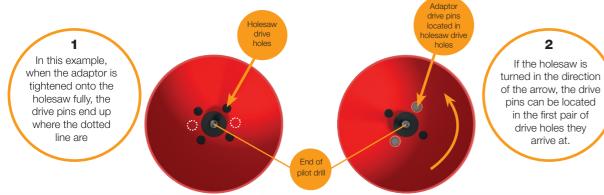

| m SDS plus           | 1/2" - 20 (U.N.F)                             | M8x6       | CHD16-29SDS |  |
| 13mm Hexagon Shank Drive Arbor  |                  | or 32 - 152m   | m (13mm)             | 5/7" - 18 (U.N.F)                             | M8x14      | CHD32-64HEX |  |
| SDS Plus Shank Drive Arbor      |                  | 32 - 152m      | m                    | 5/8" - 18 (U.N.F)                             | M8x14      | CHD32-64SDS |  |
| Description                     | Diameter<br>(mm) |                | Working<br>ngth (mm) | Technical Detail                              | s          | Part Number |  |
| Holesaw Pilot Drill             | 1/4"             | 74             | 35                   | Flute ground, HSS<br>drill suitable for all h |            | CHPD        |  |





Have you tried? Our holesaw accessories are ideal when using:



armeg 🛛 🖉 80